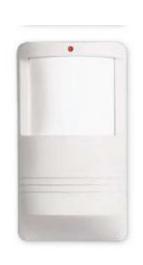

#### Wireless pet PIR

- Broad 50' x 50' coverage
- 40 lb. pet/animal immunity
- Signal selective processing
- Auto-temperature compensation
- EMI/RFI protected with fully-shielded SMD circuitry
- Battery-saver feature
- Includes lithium batteries and mounting screws.