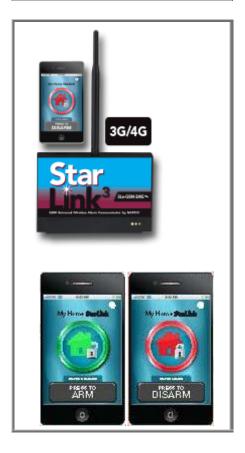

Wireless photoelectric smoke detector – redesigned:

Great new look and longer battery life

We can call you anywhere when your alarm goes off

StarLink

Wireless

Cellular Service

\*Requires an annual service contract of \$300 yr

Remote On/Off APP

(iphone,ipad,android) \*Requires additional \$25 yr

Keypad & Door Contact

Wireless Front Door Contact

Protect your RV or Motorhome <u>completely</u> with a Preprogrammed Wireless Security System