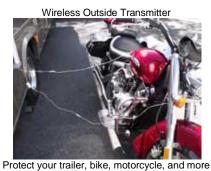

## The Ultimate Security System For Your RV or Motorhome

Completely protect your Interior, Doors, Compartments, and More!
even with your small pets inside
You can protect your outside items like bicycles, mopeds, trailer, etc.
Even your outside AC Power Cord
The most reliable long range wireless RV or Motorhome security system available
The Ultimate in Reliability and Customization
No other RV or Motorhome security system can compare