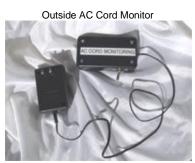

## The Ultimate Security System For Your RV or Motorhome

Completely protect your Interior, Doors, Compartments, and More!
even with your small pets inside
You can protect your outside items like bicycles, mopeds, trailer, etc.
Even your outside AC Power Cord
The most reliable long range wireless RV or Motorhome security system available
The Ultimate in Reliability and Customization
No other RV or Motorhome security system can compare