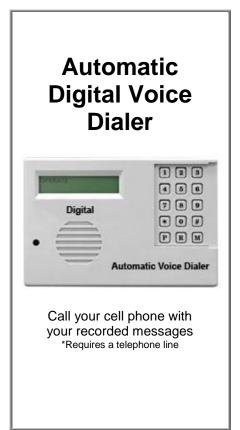

Operates on your RV battery or AC

Troubleshooting is unbelievably simple
Just plug a telephone line into supplied jack and call us
We can troubleshoot and reprogram your system remotely

www.RVSECURITY.us