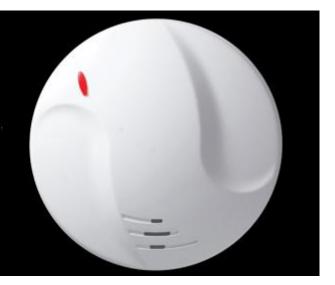

Wireless photoelectric smoke detector – redesigned:

Great new look and longer battery life

We can call you anywhere when your alarm goes off

StarLink

Wireless

Cellular Service

\*Requires an annual service contract of \$300 yr