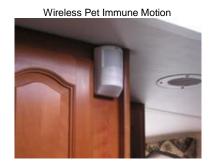

#### Wireless pet PIR

- Broad 50' x 50' coverage
- 40 lb. pet/animal immunity
- Signal selective processing
- Auto-temperature compensation
- EMI/RFI protected with fully-shielded SMD circuitry
- Battery-saver feature
- Includes lithium batteries and mounting screws.