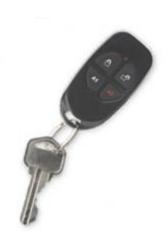

#### Wireless keyfob/ emergency pendant transmitter

- 4-Button operation: 2 for On/Off of security system and 2 programmable for Aux. functions, e.g. panic
- Visual indicator fortransmission or low battery
- Includes keyring, chain, replaceable battery, alternate icon key set