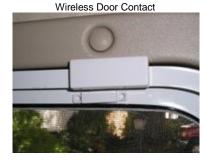

# Small enough to be out of sight low profile wireless window/door transmitter is our smallest yet – and with a five year battery life Can even work on your storage doors and compartments

Remote On/Off APP

(iphone,ipad,android) \*Requires additional \$25 yr

Keypad & Door Contact

Wireless Front Door Contact

Protect your RV or Motorhome <u>completely</u> with a Preprogrammed Wireless Security System