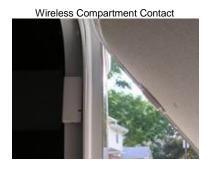

# Small enough to be out of sight low profile wireless window/door transmitter is our smallest yet – and with a five year battery life Can even work on your storage doors and compartments