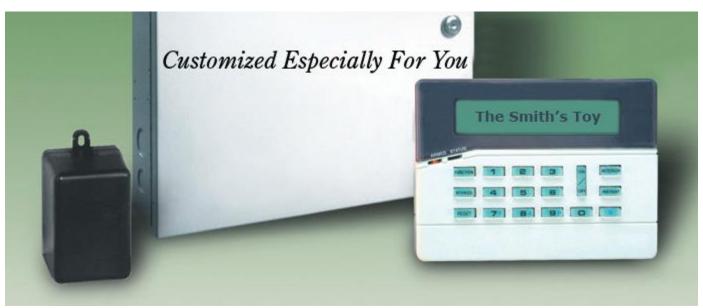

Remote On/Off APP

(iphone,ipad,android) \*Requires additional \$25 yr

Keypad & Door Contact

Wireless Front Door Contact

Protect your RV or Motorhome <u>completely</u> with a Preprogrammed Wireless Security System