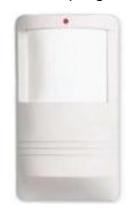

## The Ultimate Do-It-Yourself Wireless Security System For Your RV or Motorhome

Completely protect your Interior, Doors, <u>Compartments</u>, and More! even with your small pets inside

You can protect your outside items like bicycles, mopeds, trailer - 100 yards away
Even your outside AC Power Cord

Protect your RV or Motorhome <u>completely</u> with a Preprogrammed Do-It-Yourself Wireless Security System