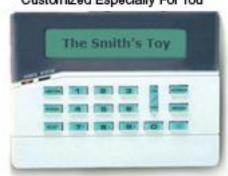

The most reliable long range wireless RV or Motorhome security system available

The Ultimate in Reliability and Customization

Easy troubleshooting – Just plug into phone line and we can reprogram remotely

Protect your RV or Motorhome <u>completely</u> with a Preprogrammed Do-It-Yourself Wireless Security System